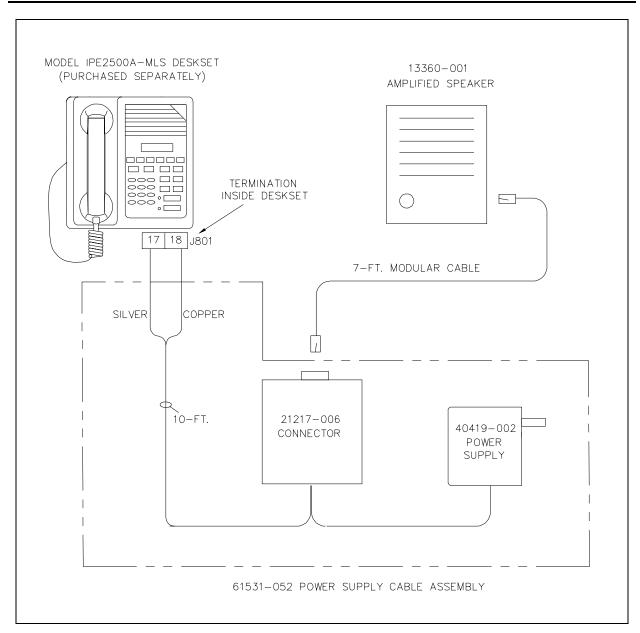

#### Installation

Refer to Figure 1 on page 2.

- 1. Inside the IPE2500A-MLS Desk Set, move the jumper JU816 to position 1 and 2. Connect the leads of the 61531-052 cable assembly to terminal block J801, positions 17 and 18 (also inside the desk set). Connect the silver wire to position 17 and the copper wire to position 18.
- 2. Connect the 7-foot modular cable (provided with the No. 13360-001 Speaker) between the No. 13360-001 Amplified Speaker and the No. 21217-006 Connector.
  - **NOTE 1:** The plug-in power supply is configured for 120 V ac operation. Four different adapters are provided for connection to an international ac source. Slide the 120 V ac adapter out of the supply and insert the desired adapter for 230 V ac operation.
  - **NOTE 2:** See Pub. 43004-008, IPE2500A-MLS User and Installation Manual for operating instructions.

Figure 1. Model XAC0120A External Speaker Connections